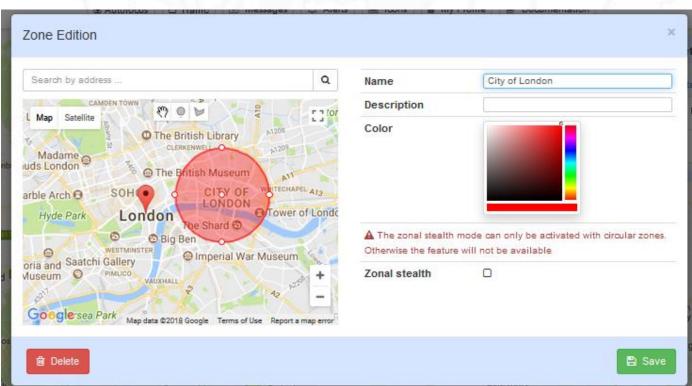

**Sleep mode / parking**: The device automatically goes into sleep mode after a period of immobility of more than two minutes and awakens when it detects a vibration and / or movement.

**Alert area**: A circular or polygonal area can be designated and alert notifications sent when the tracker enters or leaves the area.