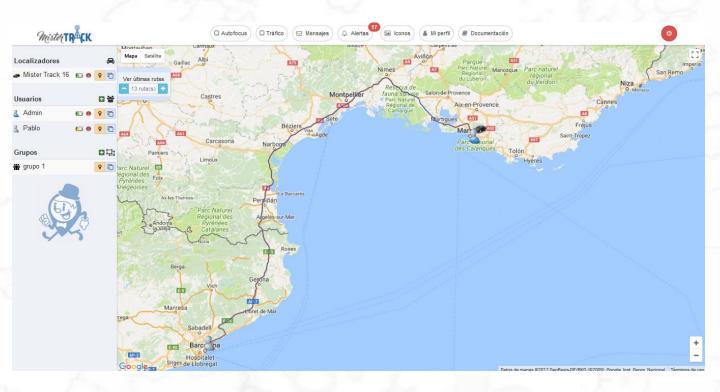

**Real time route**: When the vehicle is moving or stationary on the map, you can see the current course from its last stop as well as its most recent journeys. Each route is represented with a different color. This allows one, for example, to quickly see where the tracker has just gone with ongoing tracking.

#### Real time route