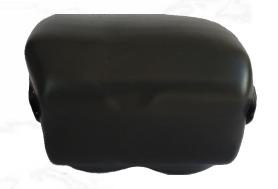

2 magnets

Web: www.mistertrack.com/Email: contact@mistertrack.com

MT 20000 : Lithium-Ion 20100mAh

QI wireless charging

Waterproof

Size: 75 x 56 x 54mm

Weight: 475g 2 magnets

MT 57000 : Lithium 57000mAh