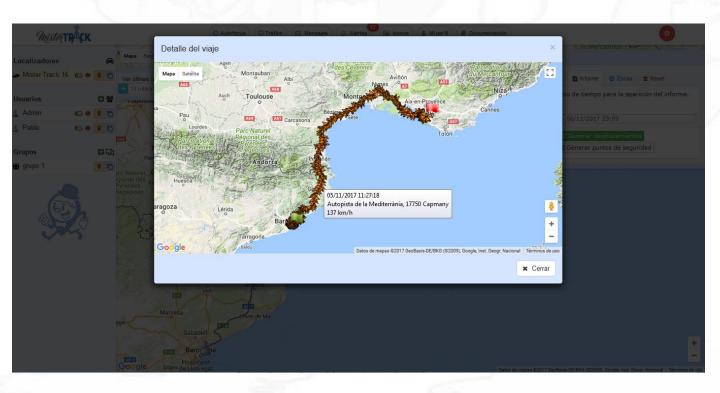

**Reports**: Downloadable detailed reports of GPS mapping points and route list (address, speed, battery percentage, GPS reception level, travel time, downtime).

**Great autonomy**: about several weeks to several years depending on frequency of use and tracker configuration.

#### **Detailed route**