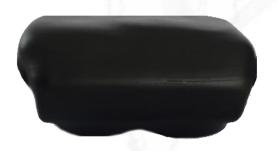

Waterproof

Size: 75 x 40 x 36mm

Weight: 275g 2 magnets

MT 10000 : Lithium-Ion 10000mAh

QI wireless charging

Waterproof

Size: 75 x 56 x 36mm

Weight: 325g

2 magnets

Web: www.mistertrack.com/Email: contact@mistertrack.com

MT 20000 : Lithium-Ion 20100mAh

QI wireless charging

Waterproof

Size: 75 x 56 x 54mm

Weight: 475g 2 magnets

MT 57000 : Lithium 57000mAh