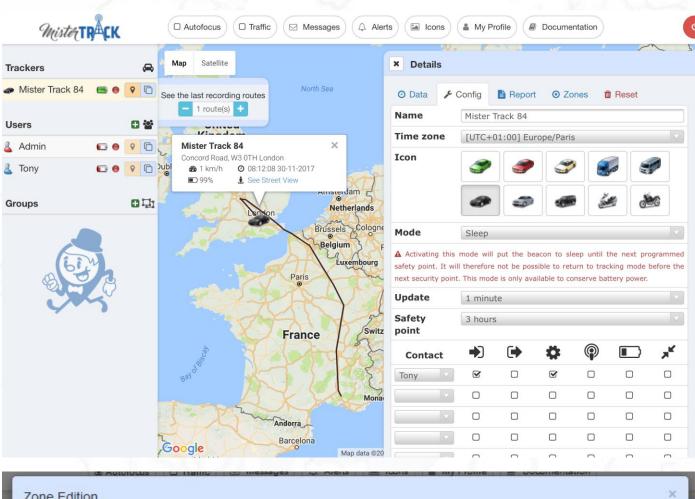

#### CHOOSE FROM 3 MODES

**Tracking mode** allows real-time tracking of your vehicle or by programming a position for 5 seconds to 1 hour. When the beacon is in motion, you can follow the tracker in real time on your computer, smartphone or tablet. Create a zone and set up motion alerts. You will be notified when the tracker moves and leaves the area. In case of theft, you can locate and recover your goods in the shortest possible time, and alert police to facilitate rapid intervention.

#### Configuration

#### Real time route