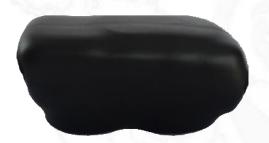

### Messages

MT 2650 : Lithium-Ion 2650mAh

QI wireless charging

Waterproof

Size: 75 x 40 x 22mm

Weight: 100g

MT 7000: Lithium-Ion 7000mAh

QI wireless charging

Waterproof

Size: 75 x 40 x 36mm

Weight: 275g 2 magnets

MT 10000 : Lithium-Ion 10000mAh

QI wireless charging

Waterproof

Size: 75 x 56 x 36mm

Weight: 325g