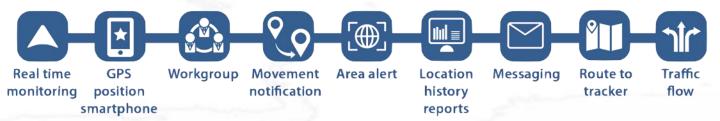

#### CHOOSE FROM 3 MODES

**Tracking mode** allows real-time tracking of your vehicle or by programming a position for 5 seconds to 1 hour. When the beacon is in motion, you can follow the tracker in real time on your computer, smartphone or tablet. Create a zone and set up motion alerts. You will be notified when the tracker moves and leaves the area. In case of theft, you can locate and recover your goods in the shortest possible time, and alert police to facilitate rapid intervention.

**Shared smartphone location**: All users authorized to follow the beacon can be located in real time on the platform simultaneously with the tracker. (1 tracker for 10 users).

**Workgroup**: Possibility of creating work groups by selection of the tracker and the required users. The work group will permit viewing of both the tracker and users on the map in real time.

**Sleep mode / parking**: The device automatically goes into sleep mode after a period of immobility of more than two minutes and awakens when it detects a vibration and / or movement.

**Alert area**: A circular or polygonal area can be designated and alert notifications sent when the tracker enters or leaves the area.

**Reports**: Downloadable detailed reports of GPS mapping points and route list (address, speed, battery percentage, GPS reception level, travel time, downtime).

**Great autonomy**: about several weeks to several years depending on frequency of use and tracker configuration.

Low Battery alert (10%).

GPS route to the tracker.

Real-time traffic.

GPS satellite positioning systems (US), GLONASS (Russian) and QZSS (Japanese). High degree of accuracy.

Multi-operator Sim card with both European and world coverage, unlimited use. Total anonymity.