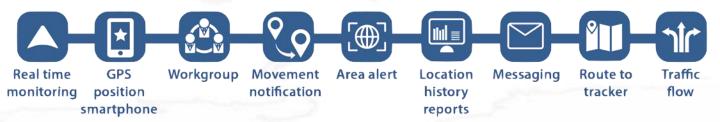

#### CHOOSE FROM 3 MODES

**Tracking mode** allows real-time tracking of your vehicle or by programming a position for 5 seconds to 1 hour. When the beacon is in motion, you can follow the tracker in real time on your computer, smartphone or tablet. Create a zone and set up motion alerts. You will be notified when the tracker moves and leaves the area. In case of theft, you can locate and recover your goods in the shortest possible time, and alert police to facilitate rapid intervention.

**Shared smartphone location**: All users authorized to follow the beacon can be located in real time on the platform simultaneously with the tracker. (1 tracker for 10 users).

**Workgroup**: Possibility of creating work groups by selection of the tracker and the required users. The work group will permit viewing of both the tracker and users on the map in real time.

**The 'low speed' position**: The tracker automatically communicates a position when its speed is less than 15 km / h, for example, to keep track of a vehicle when it enters an underground parking lot. Different intermediate positions will be reported allowing tracking intervals to save battery life.

Messaging system via both the platform and the mobile app: The ability to send messages to one or several users or work group in real time People can converse with each other via the messaging in real time with no operating cost.

**Real time route**: When the vehicle is moving or stationary on the map, you can see the current course from its last stop as well as its most recent journeys. Each route is represented with a different color. This allows one, for example, to quickly see where the tracker has just gone with ongoing tracking.

**Sleep mode / parking**: The device automatically goes into sleep mode after a period of immobility of more than two minutes and awakens when it detects a vibration and / or movement.

**Alert area**: A circular or polygonal area can be designated and alert notifications sent when the tracker enters or leaves the area.

**Movement and vibration alert**: An alert will be sent when the pager is shaken and in motion (motion observed by speed).

**Alert of approach / distancing between trackers**: It is possible to schedule an alert when two trackers are either close to or away from each other (programmable distance).

**Reports**: Downloadable detailed reports of GPS mapping points and route list (address, speed, battery percentage, GPS reception level, travel time, downtime).

**Great autonomy**: about several weeks to several years depending on frequency of use and tracker configuration.

Low Battery alert (10%).

GPS route to the tracker.

Real-time traffic.

GPS satellite positioning systems (US), GLONASS (Russian) and QZSS (Japanese). High degree of accuracy.

Multi-operator Sim card with both European and world coverage, unlimited use. Total anonymity.