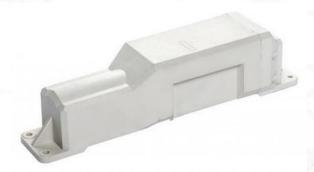

2 magnets

Web: www.mistertrack.com/Email: contact@mistertrack.com

MT 20000 : Lithium-Ion 20100mAh

QI wireless charging

Waterproof

Size: 75 x 56 x 54mm

Weight: 475g 2 magnets

MT 57000 : Lithium 57000mAh

Replaceable battery

Waterproof

Size: 260 x 55 x 55mm

Weight: 907g