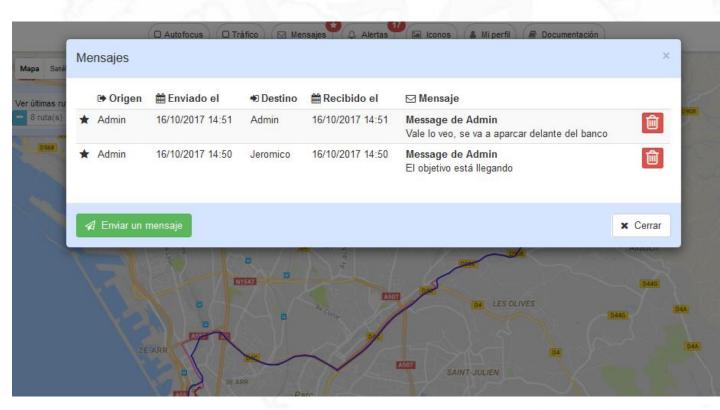

Messaging system via both the platform and the mobile app: The ability to send messages to one or several users or work group in real time People can converse with each other via the messaging in real time with no operating cost.

### Messages

MT 2650 : Lithium-Ion 2650mAh

QI wireless charging

Waterproof

Size: 75 x 40 x 22mm

Weight: 100g

MT 7000: Lithium-Ion 7000mAh

QI wireless charging